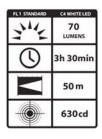

Light Source: White C4® LED, impervious to shock with a 30,000 hour lifetime

On/Off: Push button tail switch – momentary or constant on operation

Battery/Charging: Lithium ion battery rechargeable up to 300 times; fully charges in 2.5 hours

Charges via USB port or AC wall adapter

Charge indication LED: LED Red - Charging; LED Green - Charged

Features: • Removeable pocket clip

· O ring sealed, sliding cover protects the micro USB charging port

· IPX4 water-resistant; 1 meter impact resistance tested

Approvals: Most models meet applicable European Community Directives

CEC compliant

(BC)

Warranty: Streamlight warrants this product to be free of defects for a lifetime of use except for batteries and bulbs, abuse and normal wear. We will repair, replace or refund the purchase price of this product should we determine it to be defective. This limited lifetime warranty also excludes rechargeable batteries, chargers, switches and electronics which have a 2 year warranty with proof of purchase. THIS IS THE ONLY WARRANTY, EXPRESSED OR IMPLIED, INCLUDING ANY WARRANTY OF MERCHANTABILITY OR FITNESS FOR A