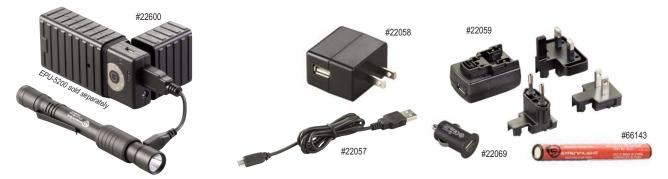

| Item Description                                                                            | UPC            | Part # |
|---------------------------------------------------------------------------------------------|----------------|--------|
| Stylus Pro USB with 120V AC adapter, USB cord, nylon holster. Black with white LED          | 080926-66133-2 | 66133  |
| Stylus Pro USB with USB cord, nylon holster. Black with white LED                           | 080926-66134-9 | 66134  |
| Stylus Pro USB with International AC adapter, USB cord, nylon holster. Black with white LED | 080926-66135-6 | 66135  |
| Stylus Pro USB Battery                                                                      | 080926-66143-1 | 66143  |
| USB Cord                                                                                    | 080926-22057-7 | 22057  |
| 120V AC Wall Adapter                                                                        | 080926-22058-4 | 22058  |
| International Wall Adapter                                                                  | 080926-66029-8 | 22059  |
| 12V DC USB Adapter                                                                          | 080926-22069-0 | 22069  |
| EPU-5200                                                                                    | 080926-22600-5 | 22600  |